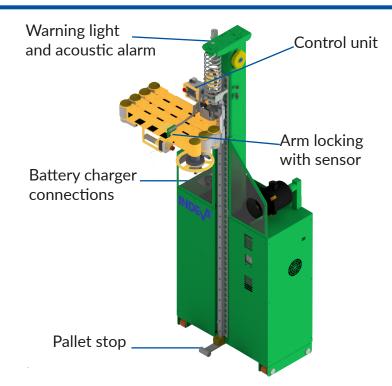

### )) Acoustic alarm

If the arm is not secured when moving the lift assistor, a sensor activates an acoustic alarm

#### **Arm**

In case of rope damage a mechanical safety device prevents the arm from lowering

#### **Battery**

In case of low battery power, the system allows the arm to be moved to a rest or unload position; a low battery message will then be displayed

### Switch-off

In case of accidental switch-off, the system allows arm to be moved to a rest or unload position