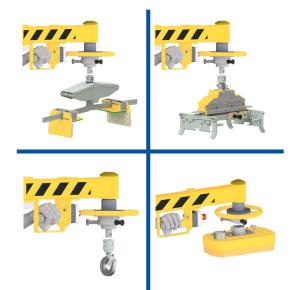

**

- One lift assist device available to suit most of liftrucks models on the market
- Easy and safe to move around
- **Easy interchange of grippers** for handling different type of load
- **Easy battery replacement**

### **Safety**



### )) Acoustic alarm

If the arm is not secured when moving the lift assistor, a sensor activates an acoustic alarm



#### **Arm**

In case of rope damage a mechanical safety device prevents the arm from lowering



#### **Battery**

In case of low battery power, the system allows the arm to be moved to a rest or unload position; a low battery message will then be displayed



### Switch-off

In case of accidental switch-off, the system allows arm to be moved to a rest or unload position

### Liftronic® Mobile

#### Suitable for different load grippers







### > Very agile



## Precise Ergonomic



## **兆Zero Gravity**

### **4 JOINTS**

3 on the arm + 1 on the gripper coupling



### **ORIENTATION**

On the left or on the right according to the work area side



### **SWIVEL JOINT**

On the end of arm for continuous rotation around the gripper axis



### **Technical data**

- Gross load capacity: 50 kg mechanic gripper 25 kg vacuum gripper (including gripper)
- Arm length: 2530 mm
- Vertical stroke: 1500/1900 mm- sliding on a column
- Overall size: 812 x 851 x 2390/2790 mm
- **Vacuum gripper:** air through the arm, no pipes