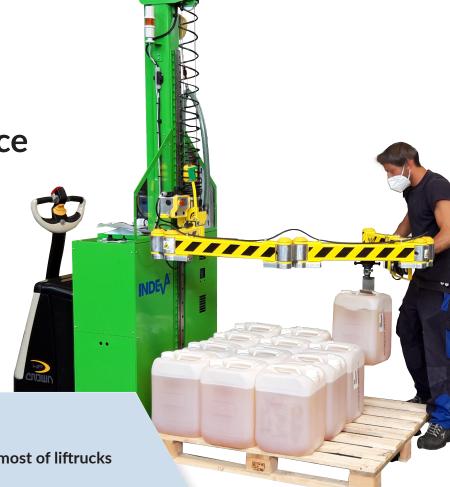

# Liftronic® Mobile

The Intelligent Device for Handling you can easily move wherever you need

### **Advantages**

- One lift assist device available to suit most of liftrucks models on the market
- Easy and safe to move around
- **Easy interchange of grippers** for handling different type of load
- **Easy battery replacement**