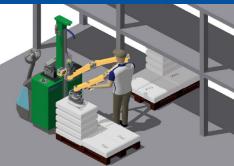

assistor, a sensor activates an acoustic alarm



#### **Arm**

In case of rope damage a mechanical safety device prevents the arm from lowering



#### **Battery**

In case of low battery power, the system allows the arm to be moved to a rest or unload position; a low battery message will then be displayed



### Switch-off

In case of accidental switch-off, the system allows arm to be moved to a rest or unload position

### Liftronic® Mobile

#### Suitable for different load grippers







### > Very agile



## Precise Ergonomic



## **兆Zero Gravity**

### **4 JOINTS**

3 on the arm + 1 on the gripper coupling



### **ORIENTATION**

On the left or on the right according to the work area side



### **SWIVEL JOINT**

On the end of arm for continuous rotation around the gripper axis



### **Technical data**

- Gross load capacity: 50 kg mechanic gripper 25 kg vacuum gripper (including gripper)
- Arm length: 2530 mm
- Vertical stroke: 1500/1900 mm- sliding on a column
- Overall size: 812 x 851 x 2390/2790 mm
- **Vacuum gripper:** air through the arm, no pipes