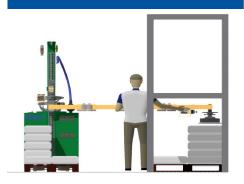

# Liftronic® Mobile

The Intelligent Device for Handling you can easily move wherever you need

### **Advantages**

- One lift assist device available to suit most of liftrucks models on the market
- Easy and safe to move around
- **Easy interchange of grippers** for handling different type of load
- **Easy battery replacement**

### > Very agile